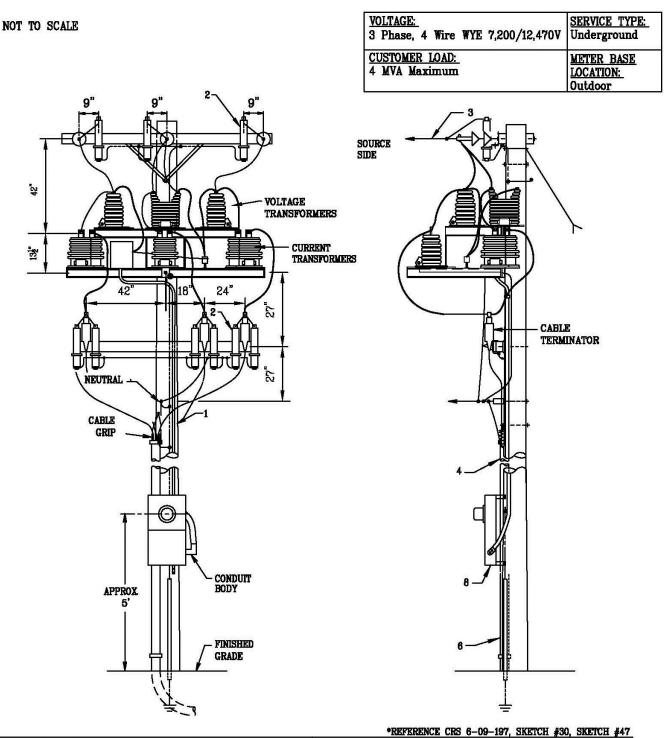

### Sketch #34 High voltage service, typical arrangement of three phase outdoor metering equipment on customer-owned pole, termination of customer-owned underground distribution, 15kv or less

RULES FOR ELECTRIC METER AND SERVICE INSTALLATIONS

### CUSTOMER FURNISHES, INSTALLS, MAINTAINS:

- WOOD POLE (CLASS 4 MIN. SEE SKETCH #47), INSULATORS, 15KV CABLE TERMINATION, GUYING, INCIDENTAL WIRING AND GROUNDING SYSTEM.
- 2. SOURCE AND LOAD SIDE LIGHTNING ARRESTERS.
- 3. OVERHEAD LINE FROM DISCONNECT ON CUSTOMER OWNED SERVICE POLE SEE SKETCH #30. MAXIMUM ALLOWED TENSION PER CONDUCTOR 2000 LBS.
- 4. 1-1/4 INCH MINIMUM, THREADED, GALVANIZED, RIGID OR INTERMEDIATE STEEL OR SCHEDULE 40 PVC CONDUIT AND FITTINGS BETWEEN JUNCTION BOX AND METER MOUNTING.
- 5. 1 INCH FLEXIBLE CONDUIT AND FITTINGS BETWEEN TRANSFORMERS AND 8 INCH BY 8 INCH BY 4 INCH WEATHER TIGHT METAL JUNCTION BOX.
- 6. SERVICE GROUND SIZED AND PROTECTED PER NEC ARTICLE 250 GROUNDING.

#### PPL EU FURNISHES, MAINTAINS: CUSTOMER INSTALLS:

- 7. INSTRUMENT TRANSFORMERS AND MOUNTING STEEL
- 8. METER BASE

#### PPL EU FURNISHES, INSTALLS, MAINTAINS:

9. WIRING BETWEEN INSTRUMENT TRANSFORMERS AND METER MOUNTING.

### NOTES:

1. POINT OF CONTACT (POC) IS CONTAINED IN THE PPL EU DOCUMENT "POINT OF CONTACT REQUIREMENTS FOR HIGH VOLTAGE CUSTOMER-OWNED FACILITIES 12KV SUPPLY."

\*REFERENCE CRS 6-09-196, CRS 6-09-197, SKETCH #30, SKETCH #47